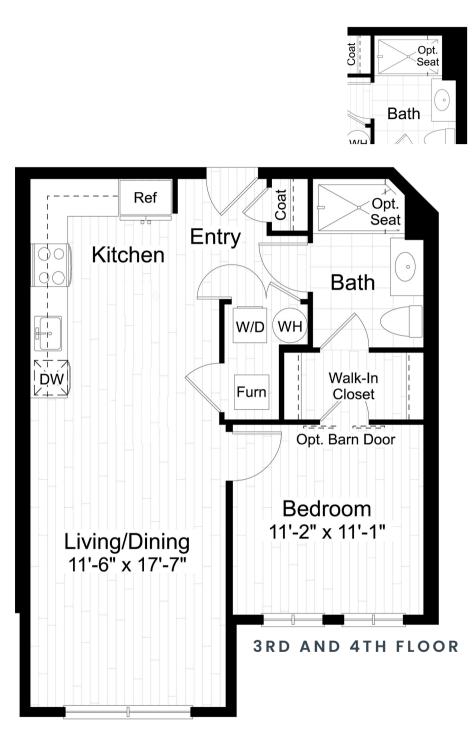

## UNIT A3

## 689 SQ FT | 1 BED | 1 BATH

**5TH FLOOR** 

綴

CHRISTOPHER COMPANIES QUALITY BY DESIGN